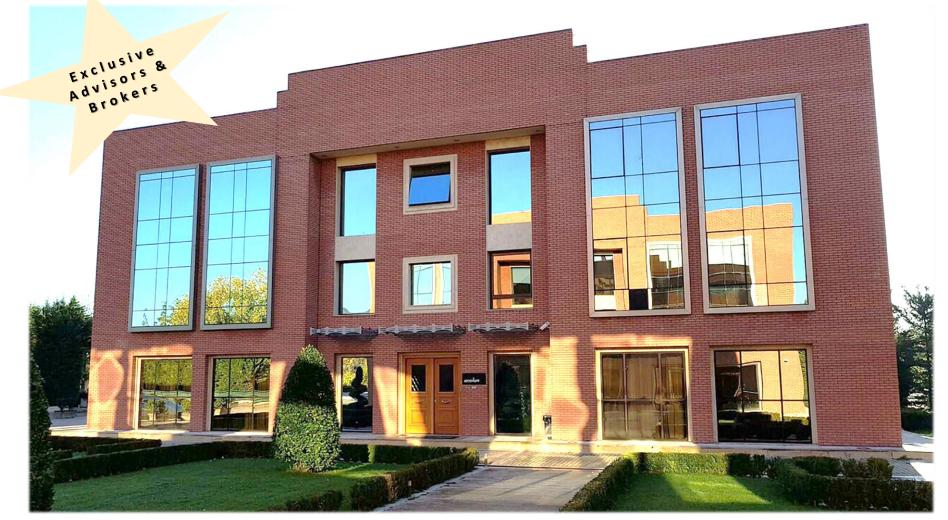

## Free-standing Quality Office Building

1 Arkadias st, Kifissia

- Property comprises part of three-building office complex and benefits from high specs, great visibility & accessibility
  - 1,730 sq m offices over 4 levels
  - 25 parking spaces in basement

## Leased Premises

|                     | Level                    | Surface (sq m) | Use                 |
|---------------------|--------------------------|----------------|---------------------|
| Building            | 2 <sup>nd</sup> basement |                | Parking (25 spaces) |
| complex             | 1st basement             | 150            | Storage             |
| space               | 1st basement             | 550            | Office              |
| Building 2<br>space | Ground                   | 390.86         | Office              |
|                     | 1 <sup>st</sup> floor    | 390.80         | Office              |
|                     | 2 <sup>nd</sup> floor    | 395.97         | Office              |
|                     | Total Office             | 1.727,63       |                     |
|                     | Grand Total              | 1.877,63       |                     |