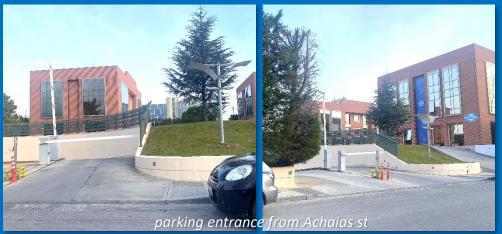

## Leased Premises

|                     | Level                    | Surface (sq m) | Use                 |
|---------------------|--------------------------|----------------|---------------------|
| Building            | 2 <sup>nd</sup> basement |                | Parking (25 spaces) |
| complex             | 1st basement             | 150            | Storage             |
| space               | 1st basement             | 550            | Office              |
| Building 2<br>space | Ground                   | 390.86         | Office              |
|                     | 1 <sup>st</sup> floor    | 390.80         | Office              |
|                     | 2 <sup>nd</sup> floor    | 395.97         | Office              |
|                     | Total Office             | 1.727,63       |                     |
|                     | Grand Total              | 1.877,63       |                     |