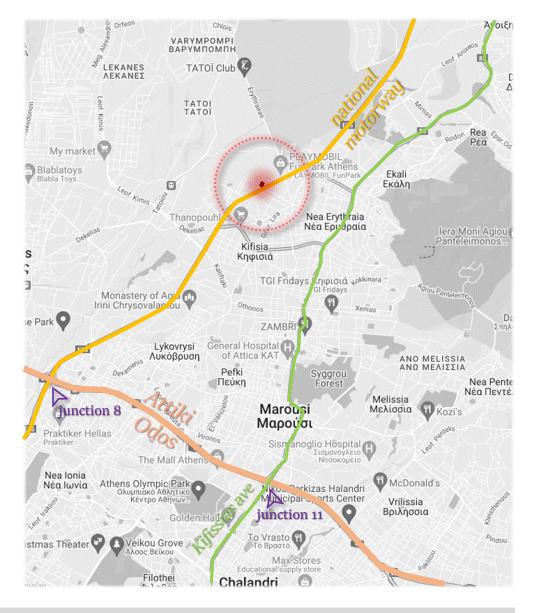

- The property is located within an area hosting a variety of companies, including Anfarm, Farmaserv Lilly (both within complex), Delta Foods, Singular Logic and Elinoil
- A few meters away from the national motorway, the property has excellent accessibility as it is only:
  - 1.2 km from Varybobi junction
  - 4 km from the centre of Kifissia
  - 8 km from junction 8 of Attiki Odos
  - 10.3 km from junction 11 (Kifissias) of Attiki Odos