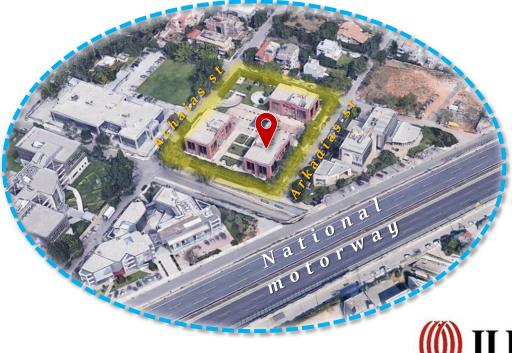

## Free-standing Quality Office Building

1 Arkadias st, Kifissia

- Property comprises part of three-building office complex and benefits from high specs, great visibility & accessibility
  - 1,730 sq m offices over 4 levels
  - 25 parking spaces in basement

- The property is located within an area hosting a variety of companies, including Anfarm, Farmaserv Lilly (both within complex), Delta Foods, Singular Logic and Elinoil
- A few meters away from the national motorway, the property has excellent accessibility as it is only:
  - 1.2 km from Varybobi junction
  - 4 km from the centre of Kifissia
  - 8 km from junction 8 of Attiki Odos
  - 10.3 km from junction 11 (Kifissias) of Attiki Odos