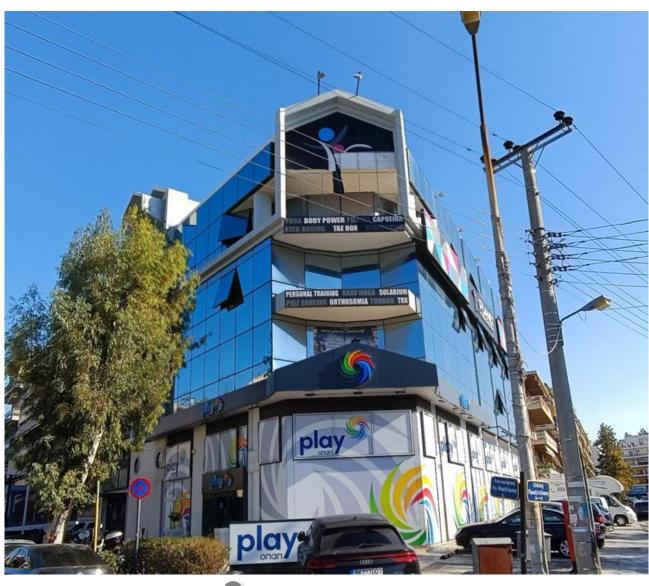

## Office Space for Rent

- Within free-standing mixed-use building that benefits from great visibility & ample natural light
  - 1,440 sq m over 4 levels above ground
- Parking spaces: 21 in basement + 10 outdoor

- Building benefits from two staircases & two lifts. In addition, it boasts open views and is located within short walking distance from a variety of amenities that include supermarkets, cafés and restaurants
- Delivery status negotiable
- Property has excellent accessibility as it is only:
  - 30 m from Eleftherias/ Amfitheas ave
  - 60 m from bus stop
  - 600 m from tram stop
  - 700 m from Possidonos ave