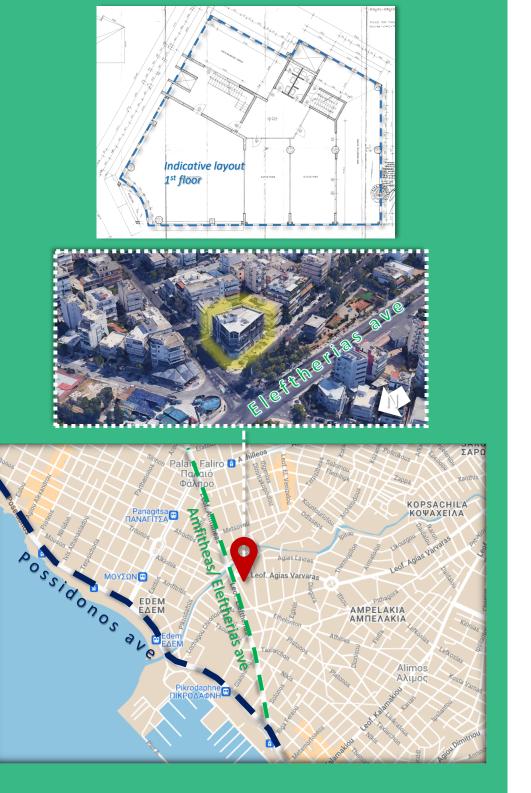

- Building benefits from two staircases & two lifts. In addition, it boasts open views and is located within short walking distance from a variety of amenities that include supermarkets, cafés and restaurants
- Delivery status negotiable
- Property has excellent accessibility as it is only:
  - 30 m from Eleftherias/ Amfitheas ave
  - 60 m from bus stop
  - 600 m from tram stop
  - 700 m from Possidonos ave

|                       | Surface (sq m) |
|-----------------------|----------------|
| Ground                | 60             |
| 1 <sup>st</sup> floor | 460            |
| 2 <sup>nd</sup> floor | 460            |
| 3 <sup>rd</sup> floor | 460            |
| Total                 | 1,440          |