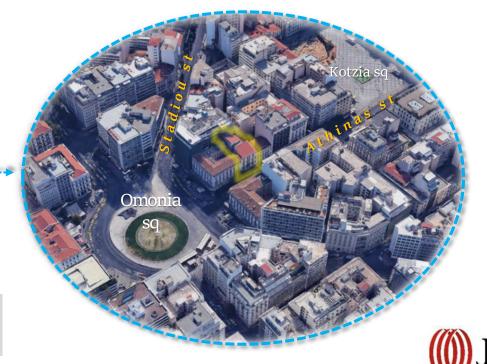

- The property is located in the very heart of the capital, amid an upcoming district that in recent years is at the epicentre of both foreign and domestic investment, especially in the hospitality and retail sectors. Established, new and forthcoming hotels are to be found within short walking distance from the property whereas both Minion and the Food Hall schemes are within a <300 m radius, while Monastiraki and Psyrri, popular with tourists and locals alike, are no more than 800 m from the building</p>
- Property has excellent accessibility as it is only:
  - 60 m from Omonia sq & metro station
  - 750 m from Monastiraki sq & metro station