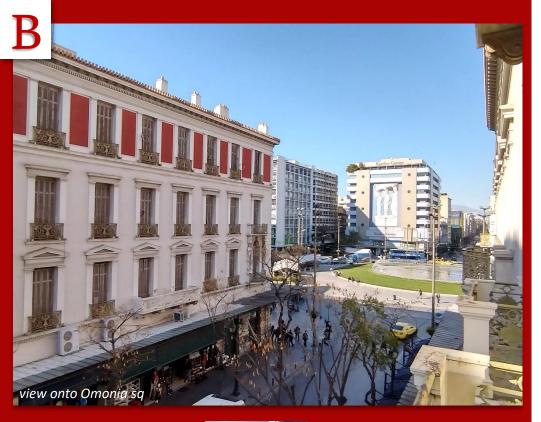

- Constructed in the early twenties, the building boasts:
  - $\checkmark$  a 13 m façade onto Athinas st
  - √ late neoclassical style
  - √ample internal height
  - ✓ wooden interior staircase
  - ✓ shaft for lift installation
  - ✓ small balconies on 1<sup>st</sup>-3<sup>rd</sup> floors
  - $\checkmark$  open views towards Omonia sq & Athinas st from 2<sup>nd</sup> & 3<sup>rd</sup> floors

- The property is located in the very heart of the capital, amid an upcoming district that in recent years is at the epicentre of both foreign and domestic investment, especially in the hospitality and retail sectors. Established, new and forthcoming hotels are to be found within short walking distance from the property whereas both Minion and the Food Hall schemes are within a <300 m radius, while Monastiraki and Psyrri, popular with tourists and locals alike, are no more than 800 m from the building</p>
- Property has excellent accessibility as it is only:
  - 60 m from Omonia sq & metro station
  - 750 m from Monastiraki sq & metro station