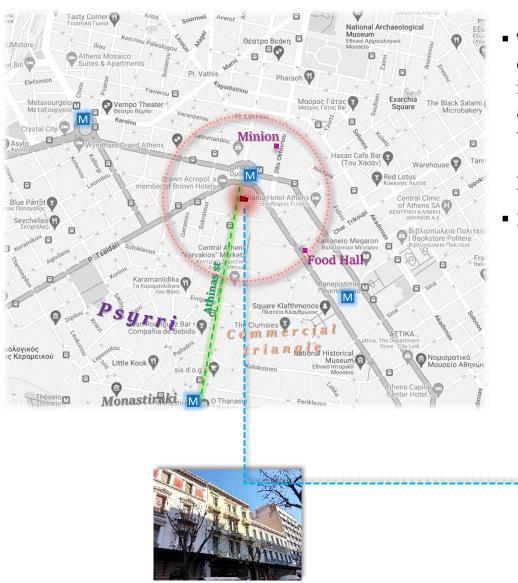

- The property is located in the very heart of the capital, amid an upcoming district that in recent years is at the epicentre of both foreign and domestic investment, especially in the hospitality and retail sectors. Established, new and forthcoming hotels are to be found within short walking distance from the property whereas both Minion and the Food Hall schemes are within a <300 m radius, while Monastiraki and Psyrri, popular with tourists and locals alike, are no more than 800 m from the building</p>
- Property has excellent accessibility as it is only:
  - 60 m from Omonia sq & metro station
  - 750 m from Monastiraki sq & metro station