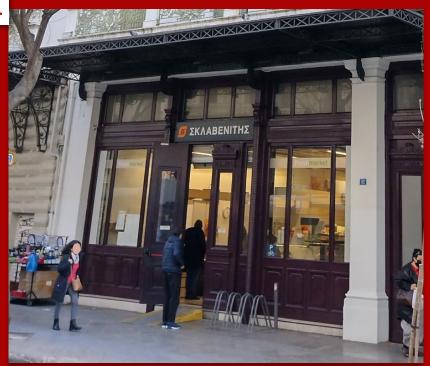

❖ Tenant: Sklavenitis SM

❖ Lease start: March 2017

❖ Lease term until: March 2026

**♦** Monthly rent: € 14.553,22

**♦** Annual rent: € 174.638,64

|              | Surface (sq m) |
|--------------|----------------|
| Basement     | 170            |
| Ground floor | 291            |
| Total        | 461            |