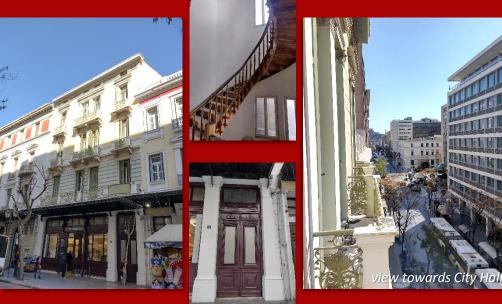

- Constructed in the early twenties, the building boasts:
  - $\checkmark$  a 13 m façade onto Athinas st
  - √ late neoclassical style
  - √ample internal height
  - ✓ wooden interior staircase
  - ✓ shaft for lift installation
  - ✓ small balconies on 1<sup>st</sup>-3<sup>rd</sup> floors
  - $\checkmark$  open views towards Omonia sq & Athinas st from 2<sup>nd</sup> & 3<sup>rd</sup> floors

|                       | Surface (sq m) |
|-----------------------|----------------|
| 1 <sup>st</sup> floor | 285            |
| 2 <sup>nd</sup> floor | 274            |
| 3 <sup>rd</sup> floor | 274            |
| 4 <sup>th</sup> floor | 274            |
| attic                 | 60             |
| Total                 | 1,167          |