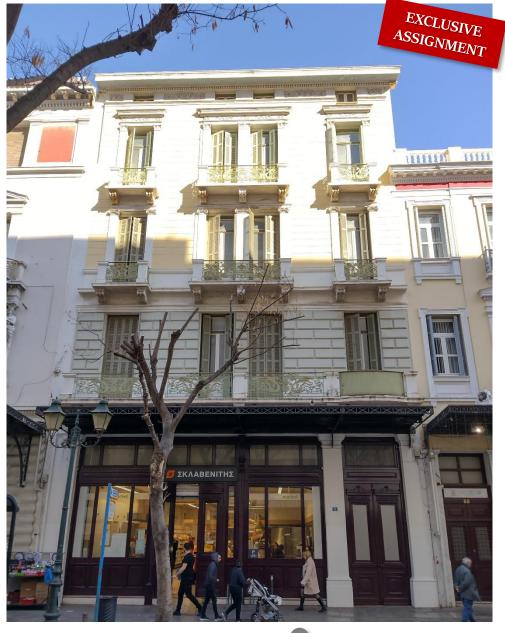

## Investment/ Redevelopment Opportunity

Mixed-use listed building comprising

two distinct elements:

A) 460 sq m retail store &

B) 1,170 sq m over 4 levels, ideal for hospitality or office use

Property benefits from central location & fine architecture

- Constructed in the early twenties, the building boasts:
  - $\checkmark$  a 13 m façade onto Athinas st
  - √ late neoclassical style
  - √ample internal height
  - ✓ wooden interior staircase
  - ✓ shaft for lift installation
  - ✓ small balconies on 1<sup>st</sup>-3<sup>rd</sup> floors
  - $\checkmark$  open views towards Omonia sq & Athinas st from 2<sup>nd</sup> & 3<sup>rd</sup> floors

- The property is located in the very heart of the capital, amid an upcoming district that in recent years is at the epicentre of both foreign and domestic investment, especially in the hospitality and retail sectors. Established, new and forthcoming hotels are to be found within short walking distance from the property whereas both Minion and the Food Hall schemes are within a <300 m radius, while Monastiraki and Psyrri, popular with tourists and locals alike, are no more than 800 m from the building</p>
- Property has excellent accessibility as it is only:
  - 60 m from Omonia sq & metro station
  - 750 m from Monastiraki sq & metro station