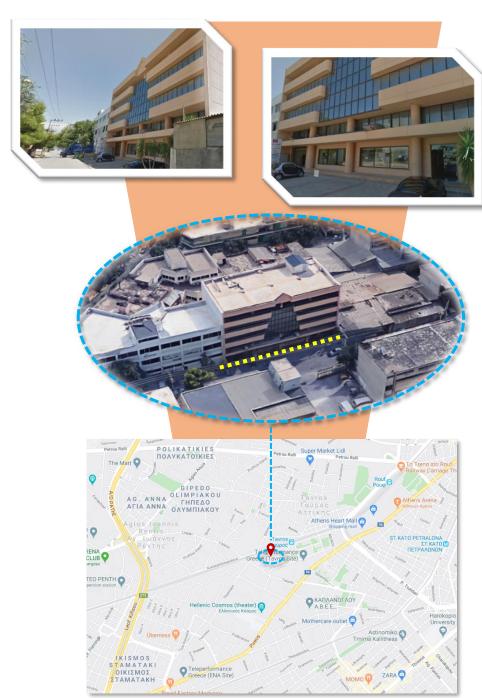

## **Self-contained Property for Sale (via e-auction)**

7-9 El. Venizelou st, Tavros

- 810 sq m site surface
- 2,395 sq m over five levels
- 490 sq m basement

- Building boasts abundant natural sunlight, 3 lifts, storage rooms and WCs on every level, 6 indoor parking spaces, exhibition & office space
- The property is within walking distance from *Teleperformance*'s Tavros site, commercial companies (*Parex*, *Chryssafidis*) & the *Hellenic Cosmos* cultural centre. In addition it is within a 15-minute walk from *Athens Heart* mall
- The property benefits from easy access and is:
  - 290 m from suburban rail station
  - 560 m from bus stop
  - 650 m from Pireos ave
  - 1.3 km from Kallithea metro station